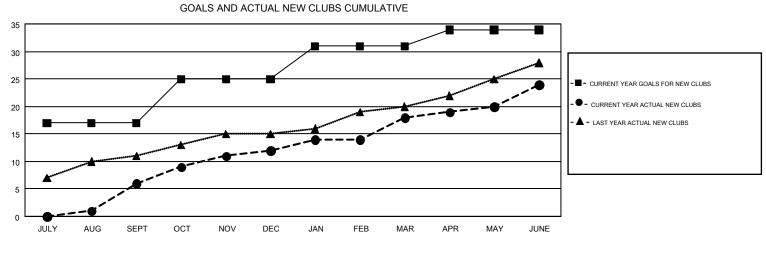

## GMT CA 6-Afr

| Clubs                 |               |           |               | Members               |                                                                |                                                              |                                                    |  |  |
|-----------------------|---------------|-----------|---------------|-----------------------|----------------------------------------------------------------|--------------------------------------------------------------|----------------------------------------------------|--|--|
| RESULTS FOR 2016-2017 |               |           |               | RESULTS FOR 2016-2017 |                                                                |                                                              |                                                    |  |  |
| QUARTER               | NEW CLUB GOAL | NEW CLUBS | DROPPED CLUBS | QUARTER               | NEW MEMBER GROWTH<br>NET GOAL (not reinstated<br>or transfers) | NEW MEMBER<br>GROWTH ACTUAL (not<br>reinstated or transfers) | DROPPED<br>MEMBERS ACTUAL<br>(including transfers) |  |  |
| JULY/AUG/SEPT         | 17            | 6         | 1             | JULY/AUG/SEPT         | 642                                                            | 295                                                          | 218                                                |  |  |
| OCT/NOV/DEC           | 8             | 6         | 0             | OCT/NOV/DEC           | 234                                                            | 469                                                          | 418                                                |  |  |
| JAN/FEB/MAR           | 6             | 6         | 22            | JAN/FEB/MAR           | 247                                                            | 457                                                          | 649                                                |  |  |
| APR/MAY/JUNE          | 3             | 6         | 9             | APR/MAY/JUNE          | -133                                                           | 827                                                          | 872                                                |  |  |