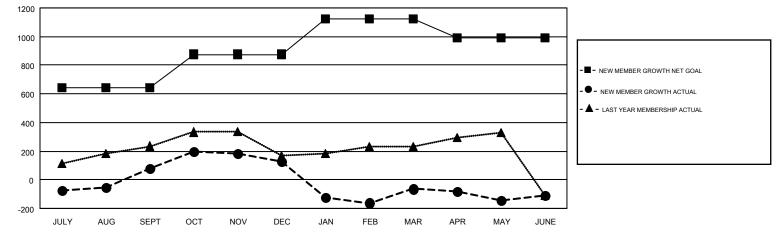

## GMT CA 6-Afr

| Clubs                 |               |           |               | Members               |                                                                |                                                              |                                                    |  |  |
|-----------------------|---------------|-----------|---------------|-----------------------|----------------------------------------------------------------|--------------------------------------------------------------|----------------------------------------------------|--|--|
| RESULTS FOR 2016-2017 |               |           |               | RESULTS FOR 2016-2017 |                                                                |                                                              |                                                    |  |  |
| QUARTER               | NEW CLUB GOAL | NEW CLUBS | DROPPED CLUBS | QUARTER               | NEW MEMBER GROWTH<br>NET GOAL (not reinstated<br>or transfers) | NEW MEMBER<br>GROWTH ACTUAL (not<br>reinstated or transfers) | DROPPED<br>MEMBERS ACTUAL<br>(including transfers) |  |  |
| JULY/AUG/SEPT         | 17            | 6         | 1             | JULY/AUG/SEPT         | 642                                                            | 295                                                          | 218                                                |  |  |
| OCT/NOV/DEC           | 8             | 6         | 0             | OCT/NOV/DEC           | 234                                                            | 469                                                          | 418                                                |  |  |
| JAN/FEB/MAR           | 6             | 6         | 22            | JAN/FEB/MAR           | 247                                                            | 457                                                          | 649                                                |  |  |
| APR/MAY/JUNE          | 3             | 6         | 9             | APR/MAY/JUNE          | -133                                                           | 827                                                          | 872                                                |  |  |